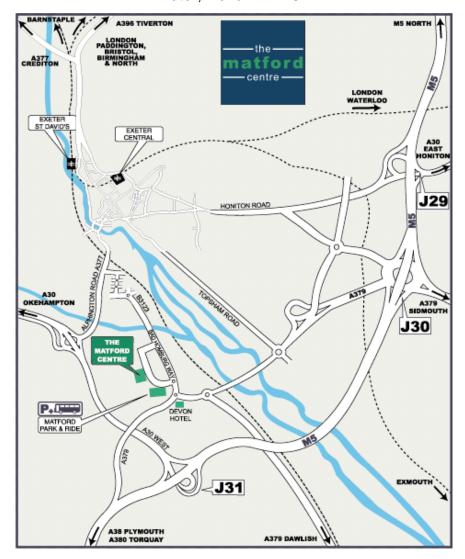

## 29th October 2022

10.30am - 4.30pm

The Matford Centre. Matford Park Rd, Exeter, Devon EX2 8FD

### From M5 North

Exit Junction 30. Take 3rd exit at the roundabout onto A379 Exeter/Marsh Barton for 3 miles. At 3rd roundabout take last exit onto B3123 Marsh Barton/ Bad Homburg Way. Exit 1st left at next roundabout and The Matford Centre is 200 metres on left.

## From A38 Plymouth

Exit at A379 for 1.7 miles. Take 2nd exit at the roundabout onto B3123 Bad Homburg Way. Exit 1st left at next roundabout and The Matford Centre is 200 metres on left.

## From A30 Cornwall

Exit A377 Exeter. Follow City A377 through first road junction. Turn right, signed Marsh Barton, and follow signs to Livestock Centre. The Matford Centre is adjacent to the Livestock Centre.

### To and From the City Centre

Park & Ride facilities on site offer a regular service to and from the top of South Street in the centre of Exeter, Monday - Saturday every 8-10 minutes.